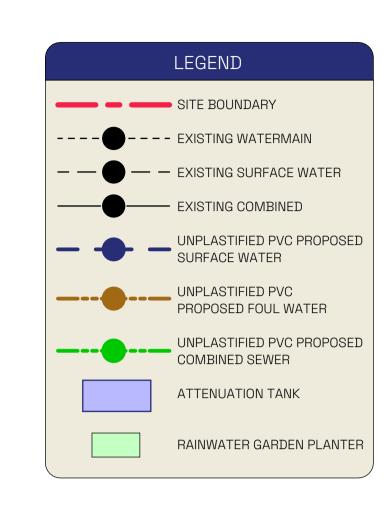

## NOTE:

ALL RWP SHOWN INDICATIVE. REFER TO ARCHITECT PLANS AND INTENT FOR ACCURATE POSITIONS.

ALL BLUE GREEN ROOD AREA:
DRAIN RATE: 0.2 L/s
80mm BLUE ROOF SURFACE WATER STORAGE