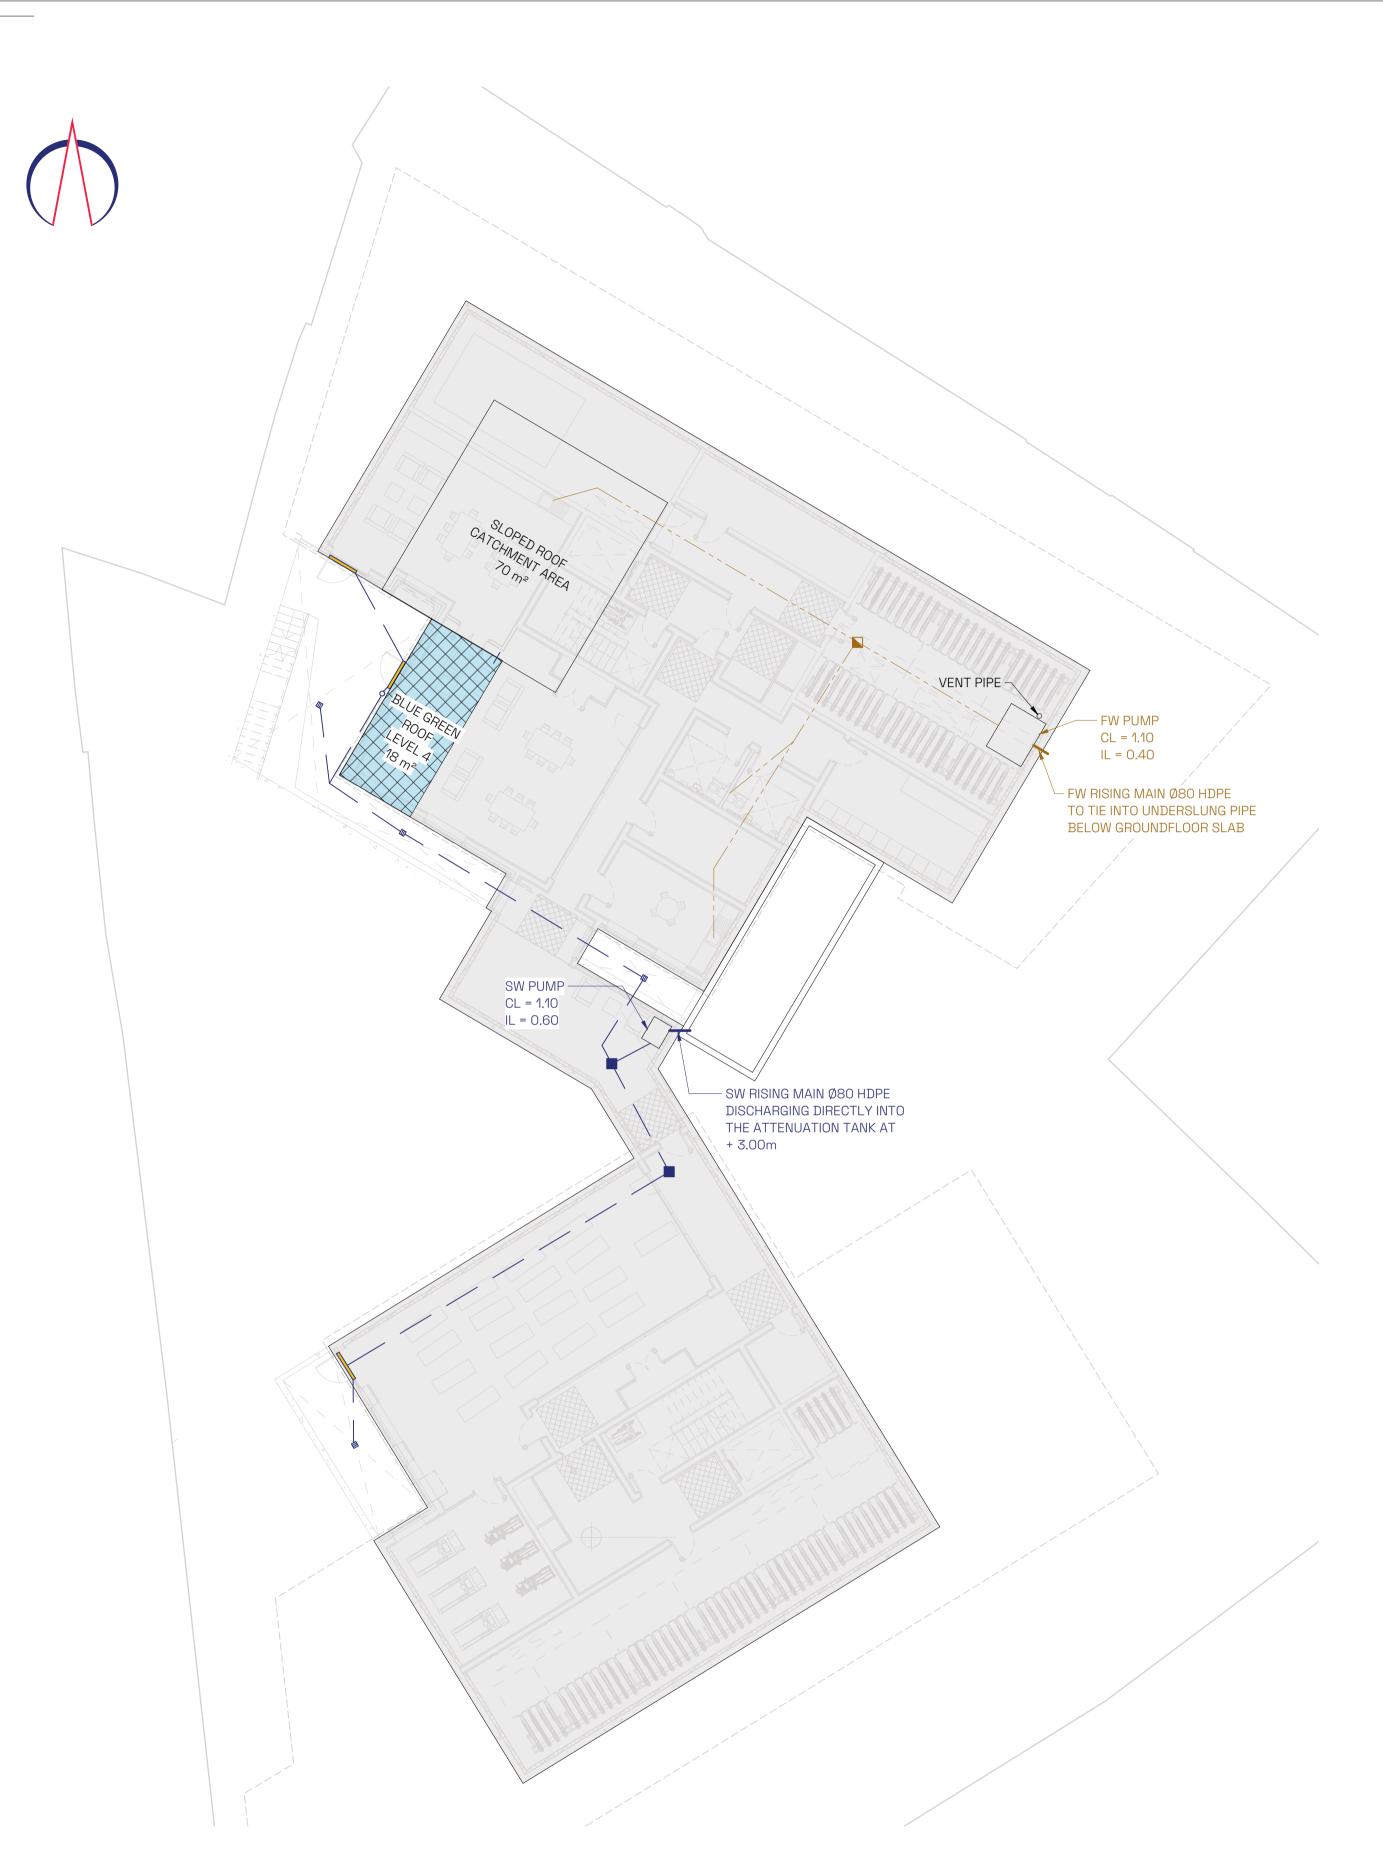

BASEMENT LEVEL DRAINAGE INFRASTRUCURE
1: 150

## NOTE:

ALL RWP SHOWN INDICATIVE. REFER TO ARCHITECT PLANS AND INTENT FOR ACCURATE POSITIONS.

ALL BLUE GREEN ROOD AREA:
DRAIN RATE: 0.2 L/s
80mm BLUE ROOF SURFACE WATER STORAGE