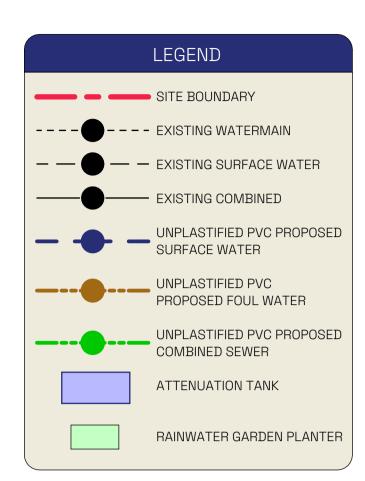

NOTE: ALL RWP SHOWN INDICATIVE. REFER TO ARCHITECT PLANS AND INTENT FOR ACCURATE POSITIONS.

## Notes:

- 1. THIS DRAWING IS TO BE READ IN CONJUNCTION WITH ALL RELEVANT ARCHITECTS AND ENGINEERS DRAWINGS AND SPECIFICATIONS.
- 2. DO NOT SCALE THIS DRAWING. ANY AMBIGUITIES, OMISSIONS AND ERRORS ON DRAWINGS SHALL BE BROUGHT TO THE ENGINEERS ATTENTION IMMEDIATELY. ALL DIMENSIONS MUST BE CHECKED / VERIFIED ON SITE.
- 3. ALL DIMENSIONS ARE IN MILLIMETRES UNLESS NOTED OTHERWISE.
- 4. FOR GENERAL NOTES REFER TO DRAWINGS DR-S-00001 TO DR-S-00003