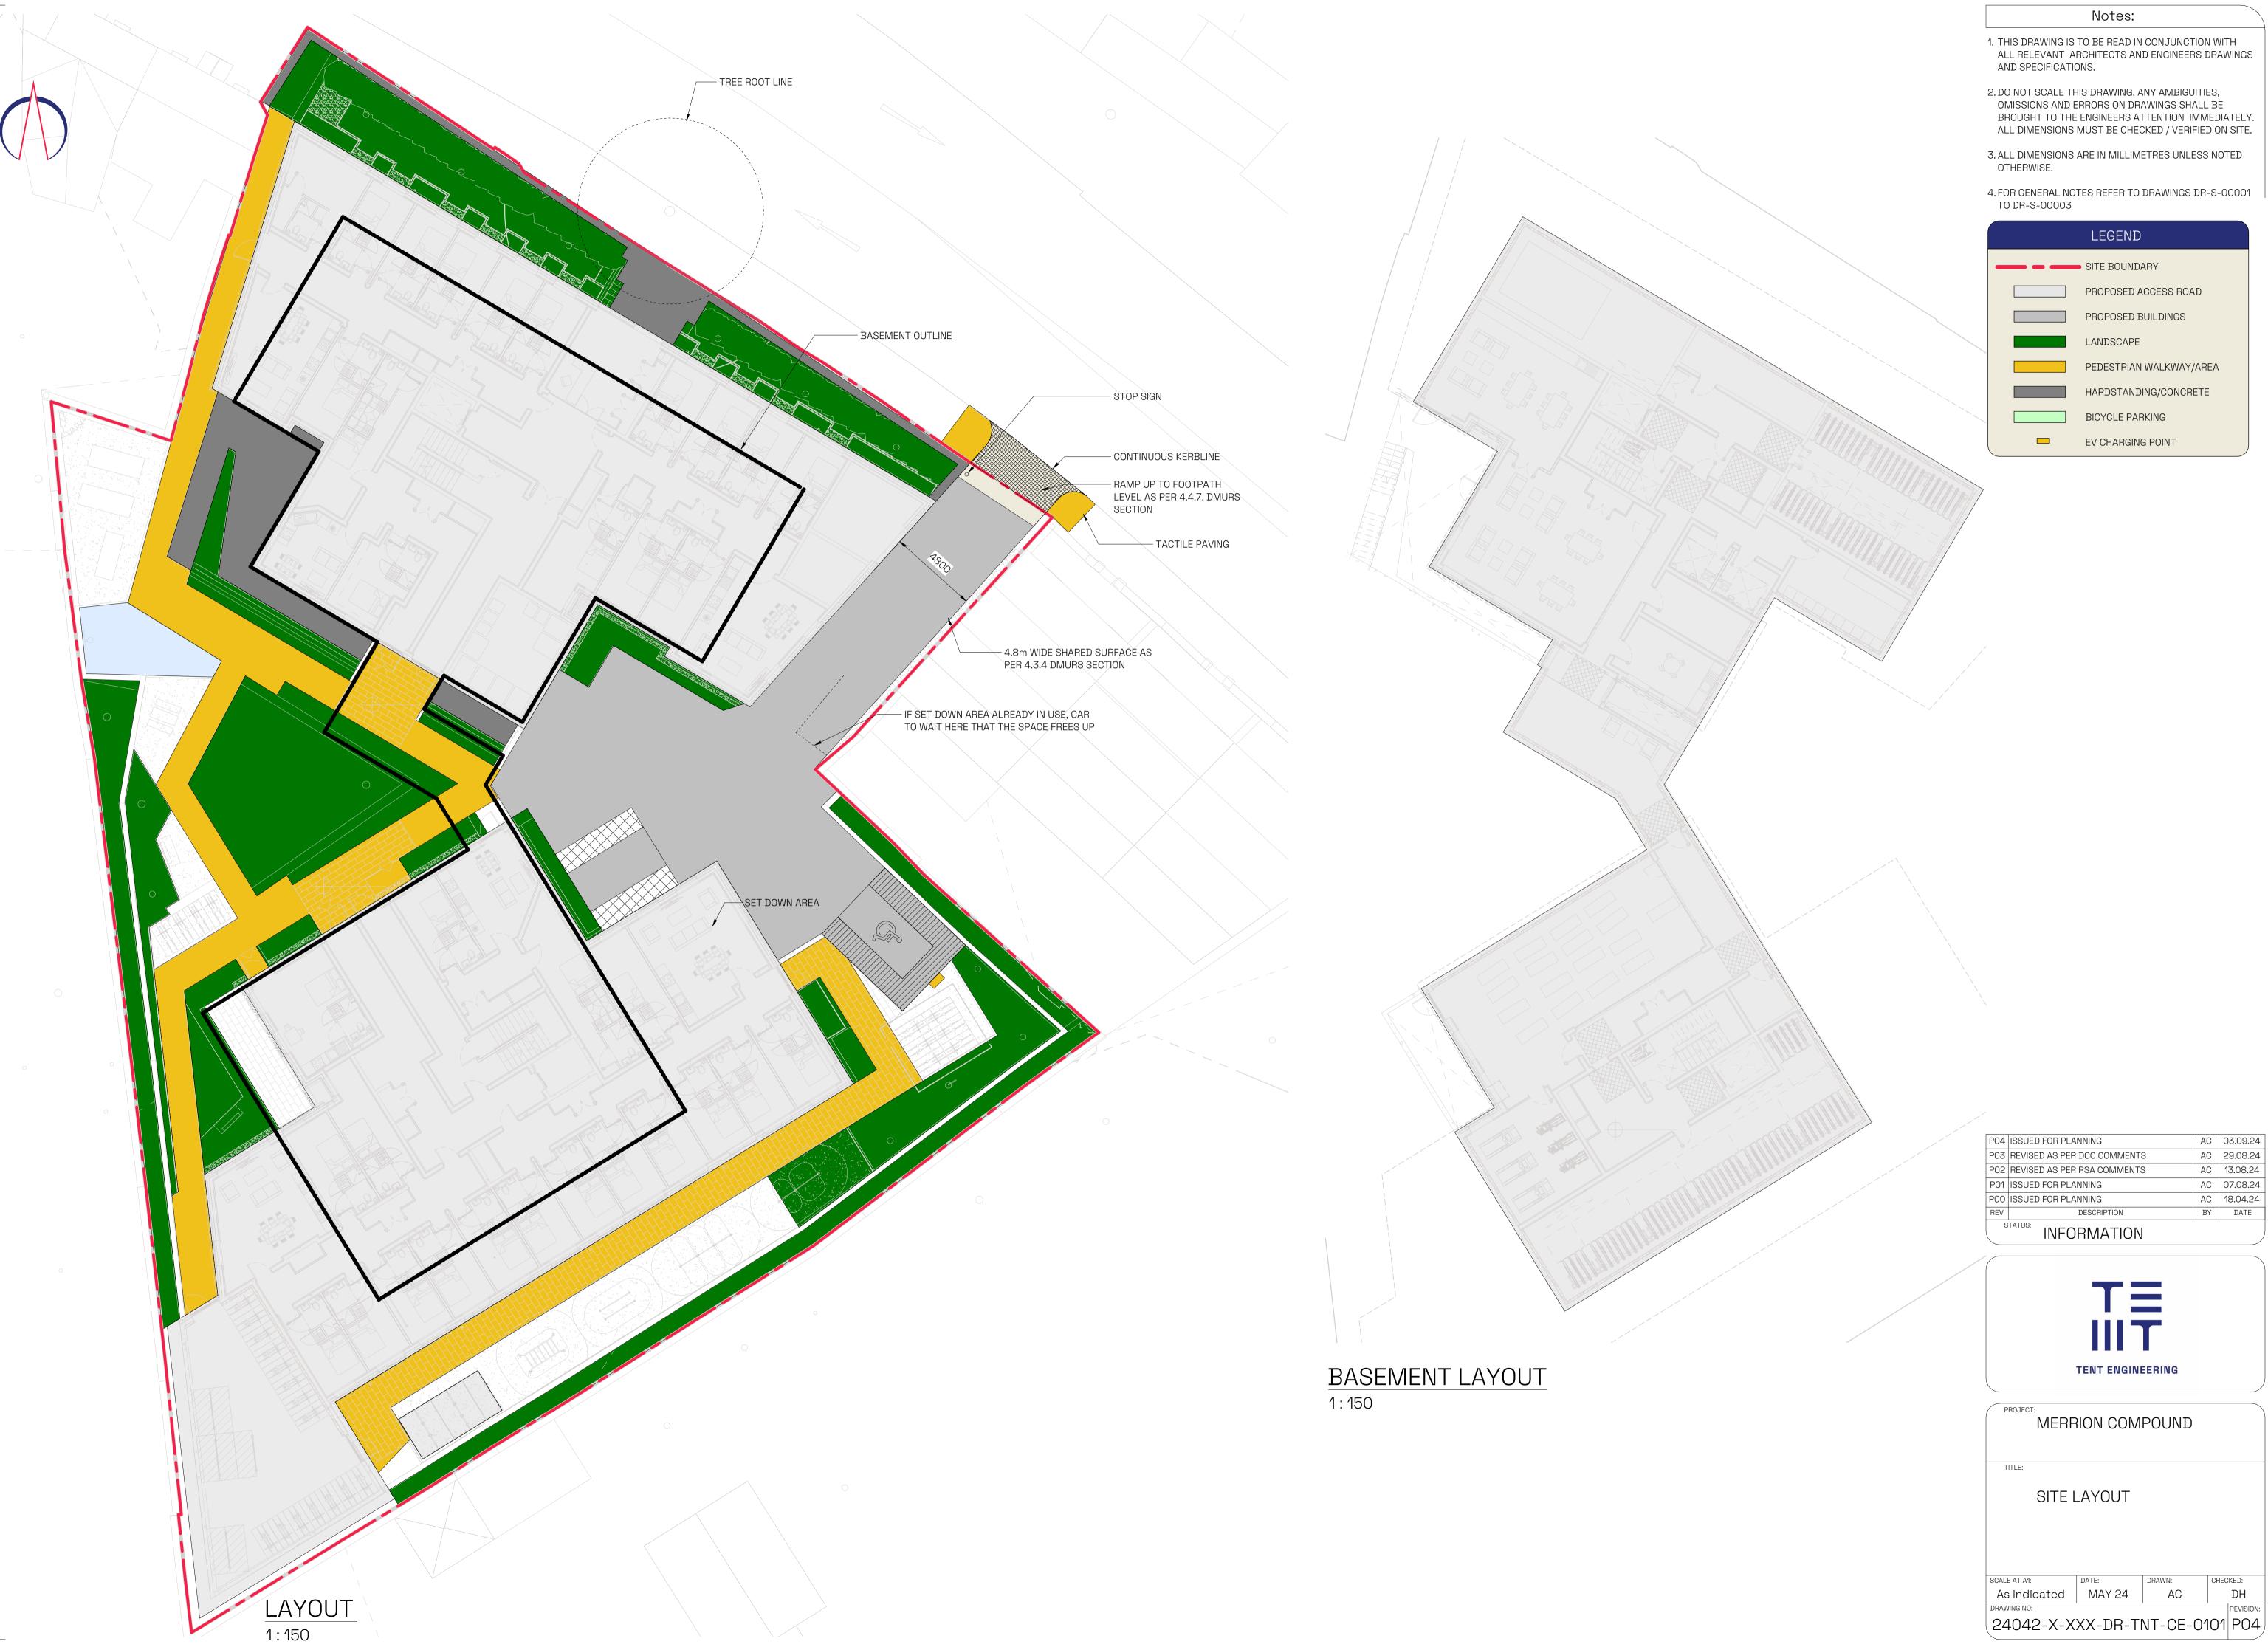

Notes:

- 1. THIS DRAWING IS TO BE READ IN CONJUNCTION WITH ALL RELEVANT ARCHITECTS AND ENGINEERS DRAWINGS AND SPECIFICATIONS.
- 2. DO NOT SCALE THIS DRAWING. ANY AMBIGUITIES, OMISSIONS AND ERRORS ON DRAWINGS SHALL BE BROUGHT TO THE ENGINEERS ATTENTION IMMEDIATELY. ALL DIMENSIONS MUST BE CHECKED / VERIFIED ON SITE.
- 3. ALL DIMENSIONS ARE IN MILLIMETRES UNLESS NOTED
- 4. FOR GENERAL NOTES REFER TO DRAWINGS DR-S-00001 TO DR-S-00003

| LEGEND |                         |  |  |  |
|--------|-------------------------|--|--|--|
|        | SITE BOUNDARY           |  |  |  |
|        | PROPOSED ACCESS ROAD    |  |  |  |
|        | PROPOSED BUILDINGS      |  |  |  |
|        | LANDSCAPE               |  |  |  |
|        | PEDESTRIAN WALKWAY/AREA |  |  |  |
|        | HARDSTANDING/CONCRETE   |  |  |  |
|        | BICYCLE PARKING         |  |  |  |
|        | EV CHARGING POINT       |  |  |  |
|        |                         |  |  |  |

| P04 | ISSUED FOR PLANNING         | AC | 03.09.24 |
|-----|-----------------------------|----|----------|
| P03 | REVISED AS PER DCC COMMENTS | AC | 29.08.24 |
| P02 | REVISED AS PER RSA COMMENTS | AC | 13.08.24 |
| P01 | ISSUED FOR PLANNING         | AC | 07.08.24 |
| P00 | ISSUED FOR PLANNING         | AC | 18.04.24 |
| REV | DESCRIPTION                 | BY | DATE     |
| S   | TATUS:                      |    |          |

TENT ENGINEERING

| PROJECT:            |
|---------------------|
| MERRION COMPOUND    |
| IVILITION COMI COND |
|                     |
|                     |
|                     |
| TITLE:              |
|                     |

| SITE L      | _AYOUT |        |          |
|-------------|--------|--------|----------|
|             |        |        |          |
|             |        |        |          |
| LE AT A1:   | DATE:  | DRAWN: | CHECKED: |
| s indicated | MAY 24 | AC     | DH       |