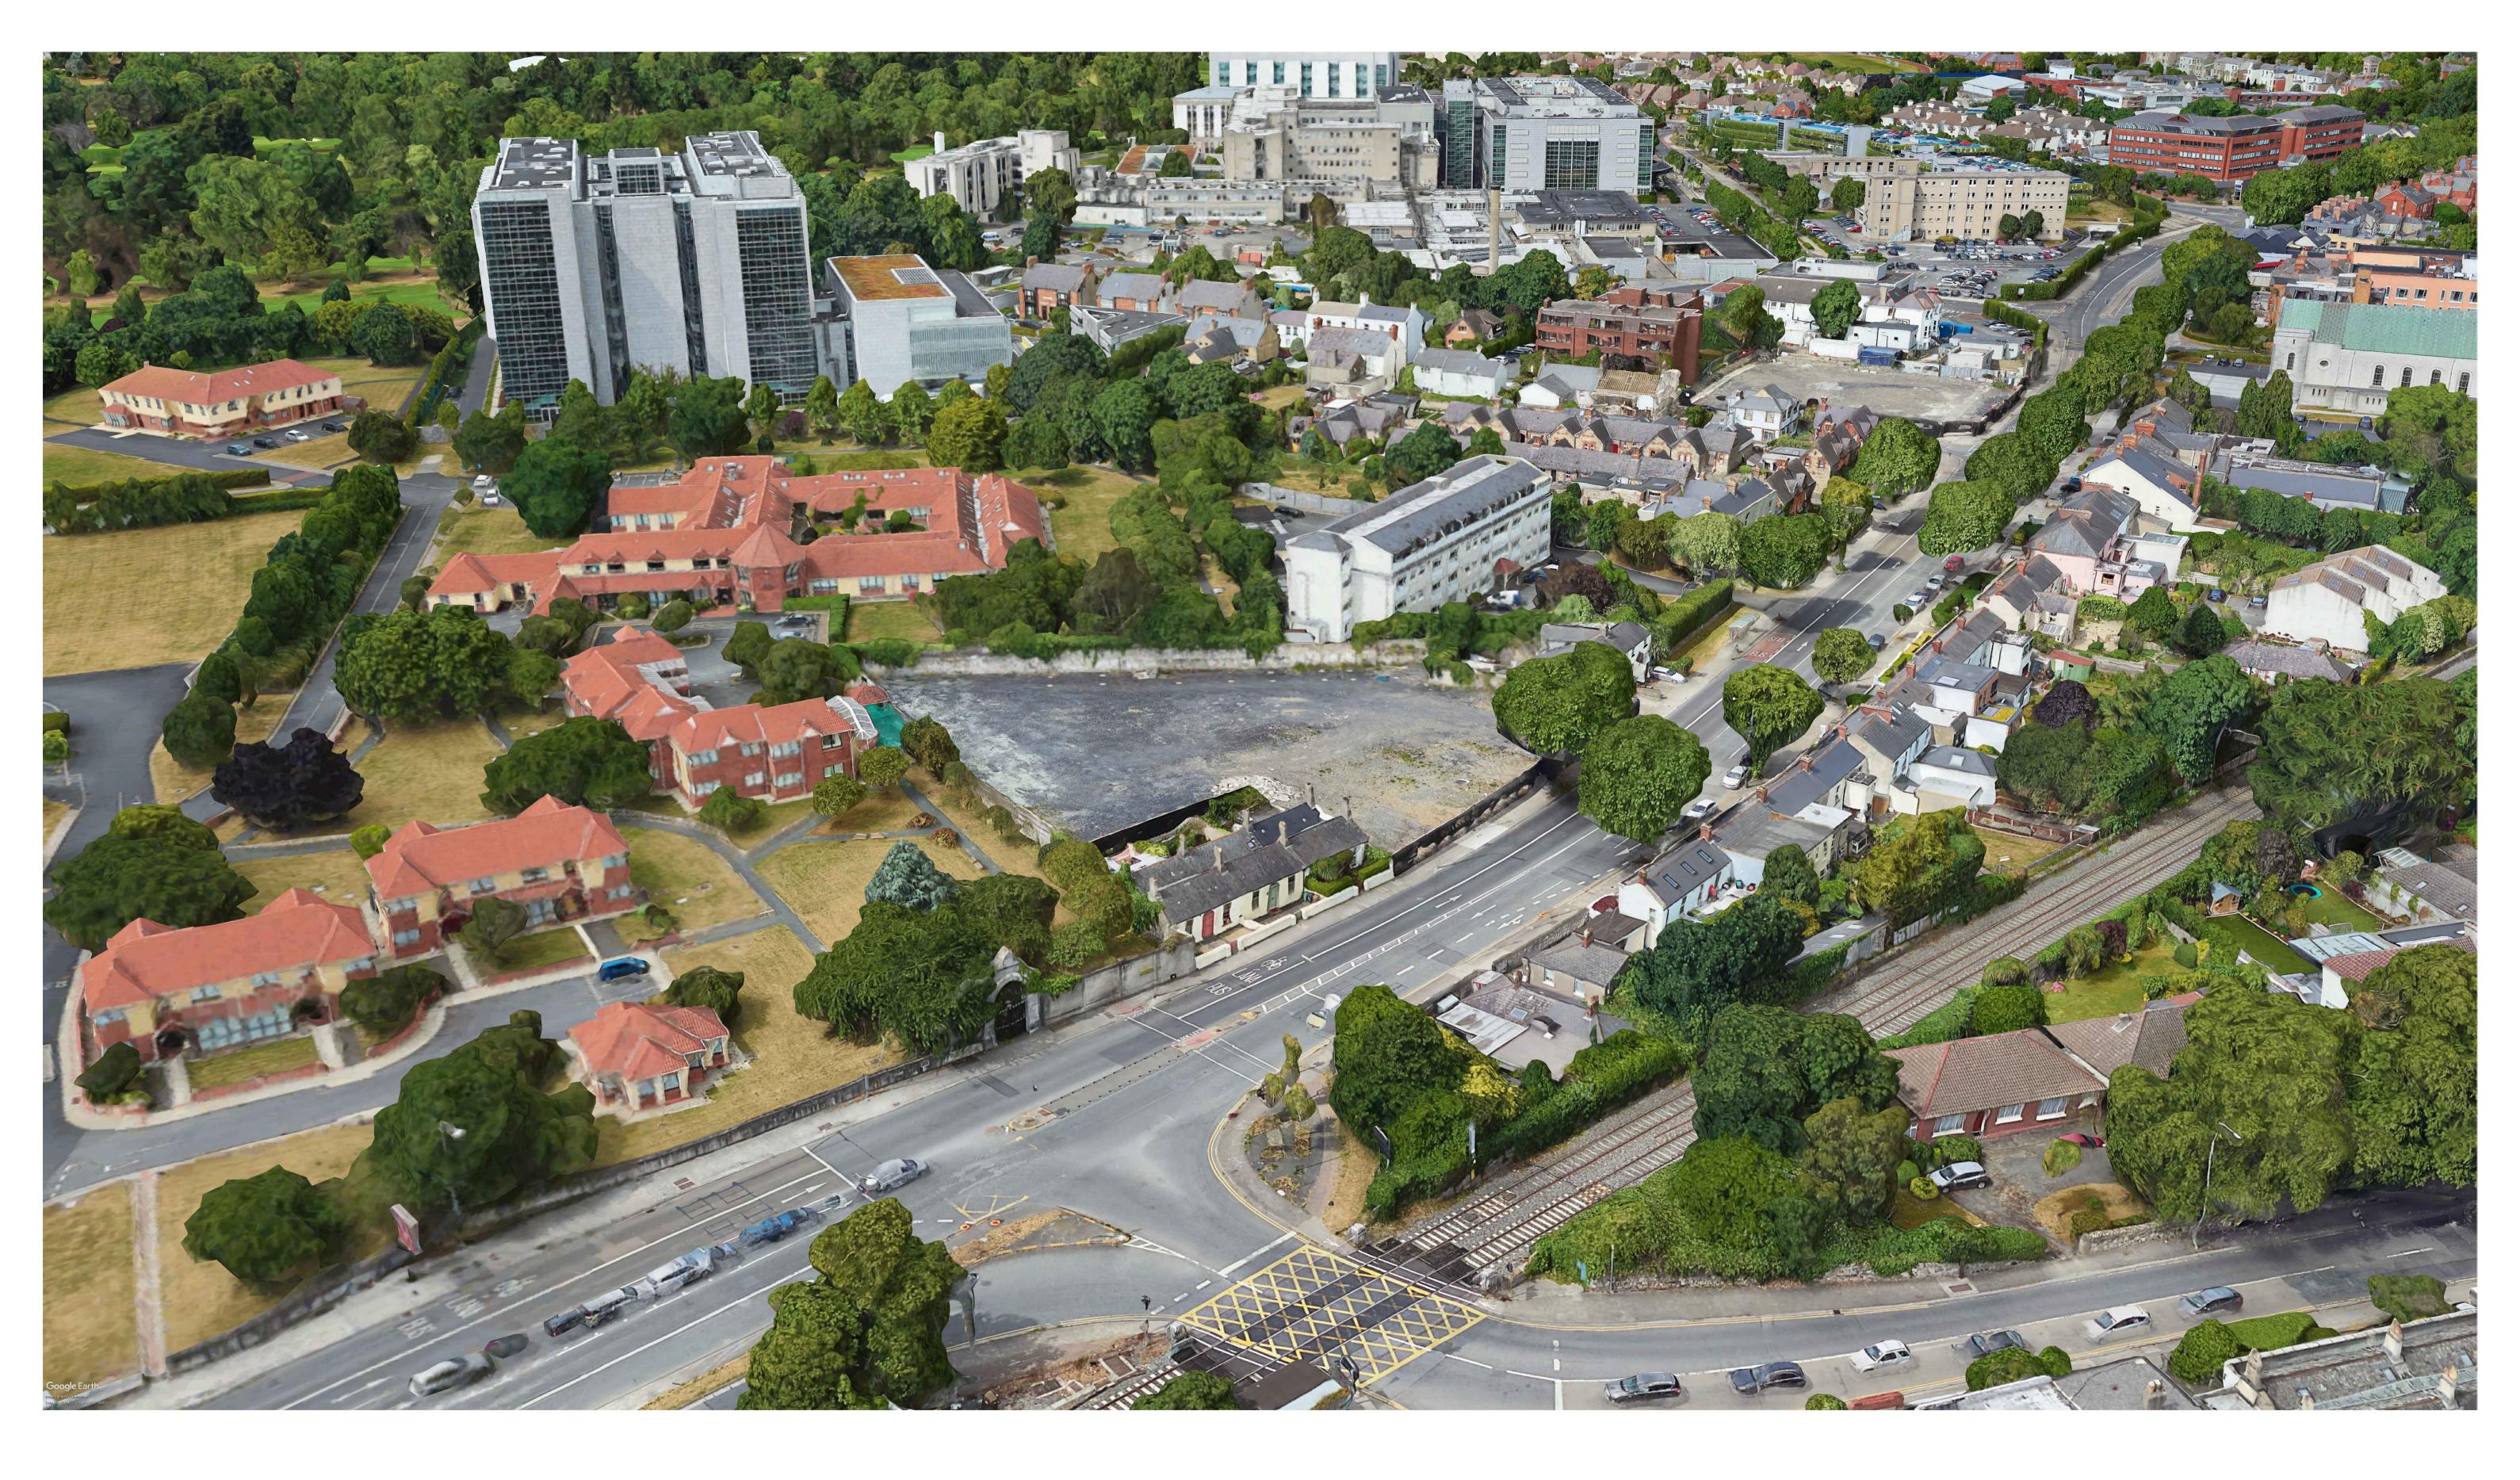

GOWAN MOTORS COMPOUND LARGE - SCALE RESIDENTIAL DEVELOPMENT MERRION ROAD, DUBLIN 4 64A4A: LRD STAGE 3 - SEPTEMBER - 02/09/2024

1 MERRION COMPOUND LAND LIMITED

| DRAWING INDEX - MERRION COMPOUND LARGE - SCALE DEVELOPMENT |                                    |        |  |  |
|------------------------------------------------------------|------------------------------------|--------|--|--|
| SHEET NUMBER                                               | SHEET TITLE                        | SCA    |  |  |
| L-000 SERIES: GENERAL INFORMA                              | TION                               |        |  |  |
| L-000                                                      | COVER PAGE                         | N/A    |  |  |
| L-001                                                      | DRAWING INDEX                      | N/A    |  |  |
| L-100 SERIES: GENERAL ARRANGE                              | EMENT PLAN                         |        |  |  |
| L-100                                                      | GENERAL ARRANGEMENT LANDSCAPE PLAN | 1:200@ |  |  |
| L-800 SERIES: LANDSCAPE DETAIL                             | S                                  |        |  |  |
| L-800                                                      | LANDSCAPE SECTIONS                 | 1:75@  |  |  |