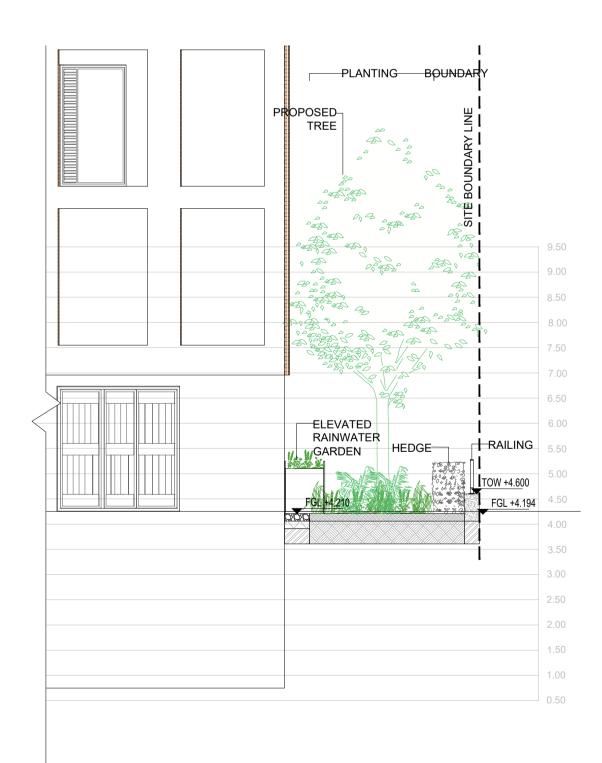

|                          |
| Site MERR<br>Project GOWAN                                                                                                                                                                           | NON ROAD, DUBLIN 4                                                                                                                                                                                                                                    |                          |

EXISTING TREES

X Star



01 SECTION 01 SCALE: 1:75 @A1