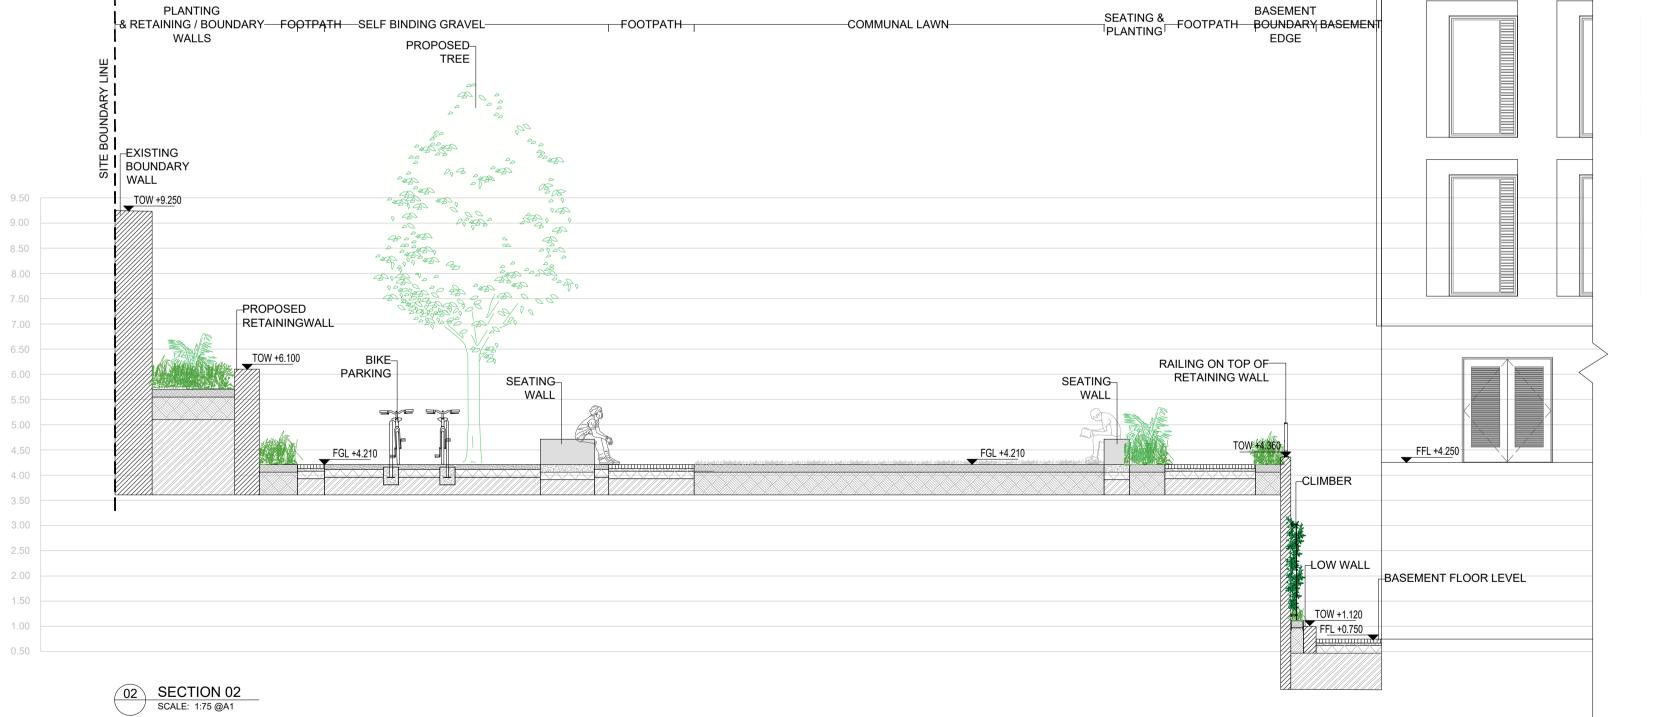

|                                                                                                                                                                                                                                                       |                          |
| Site MERR<br>Project GOWAN                                                                                                                                                                           | NON ROAD, DUBLIN 4                                                                                                                                                                                                                                    |                          |

EXISTING TREES

X Star



01 SECTION 01 SCALE: 1:75 @A1