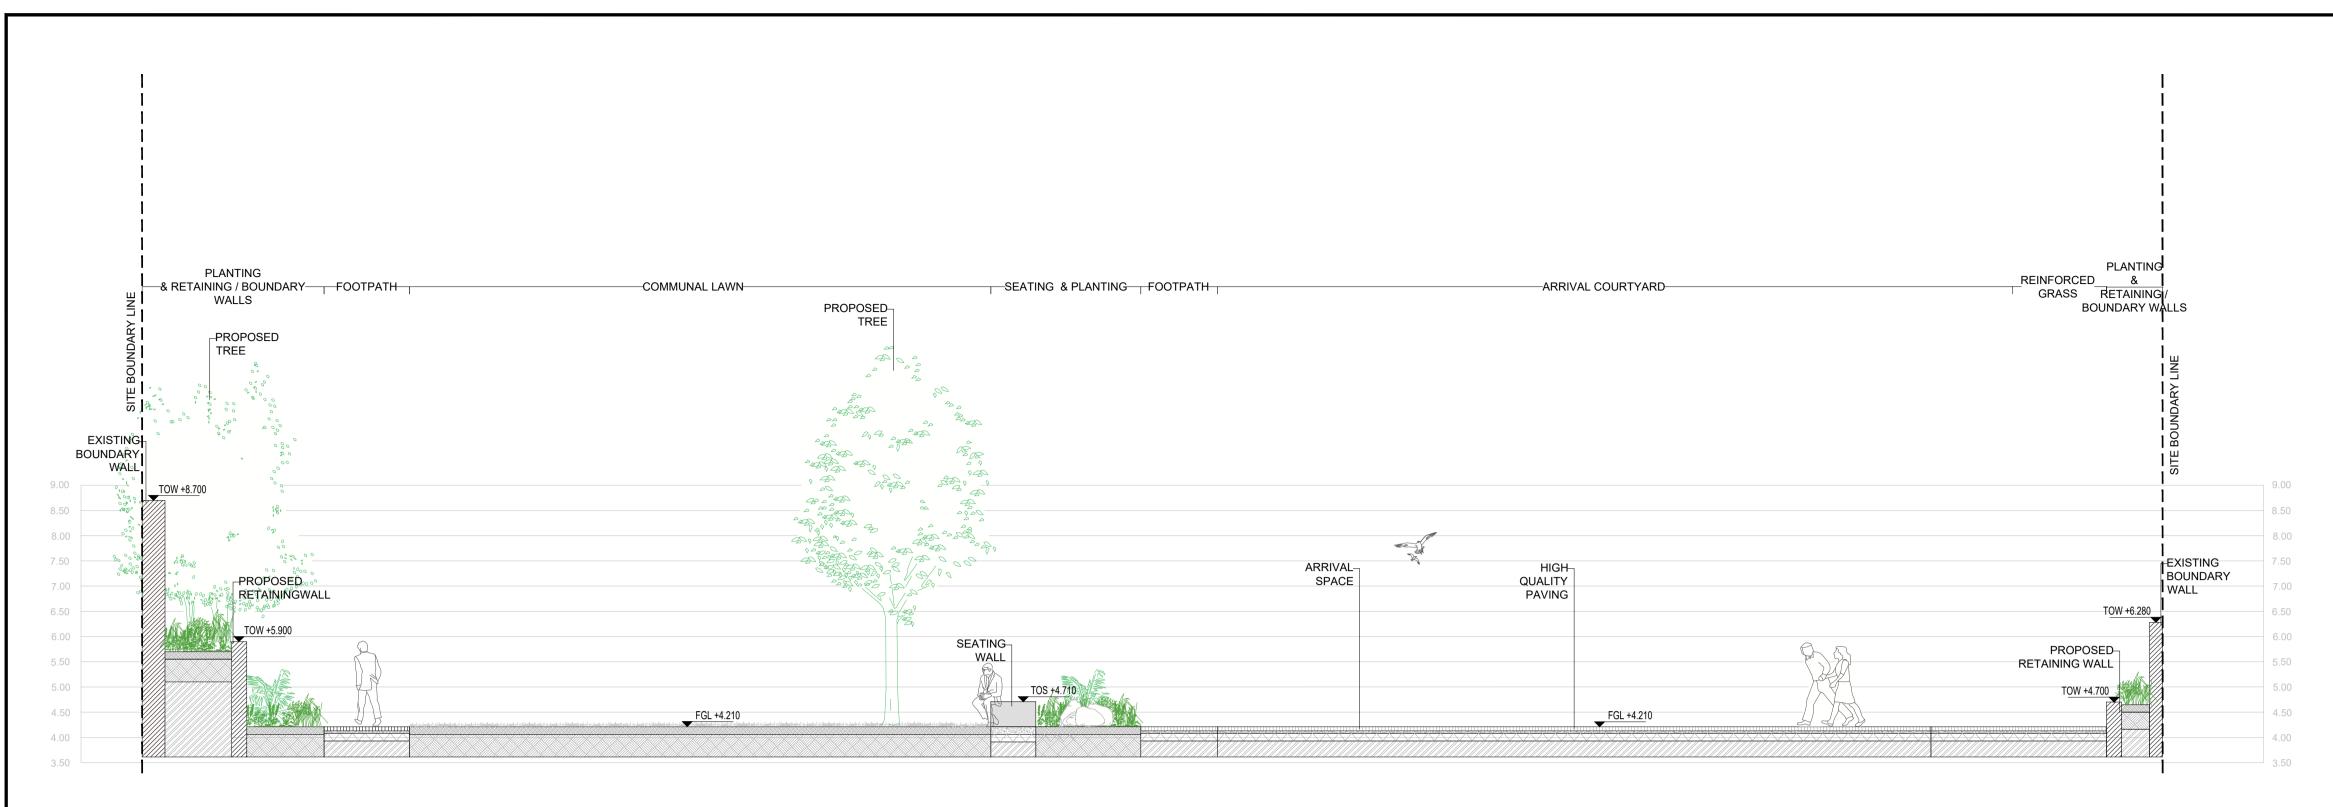

|                          |
| Site MERR<br>Project GOWAN                                                                                                                                                                           | NON ROAD, DUBLIN 4                                                                                                                                                                                                                                    |                          |

EXISTING TREES

X Star



01 SECTION 01 SCALE: 1:75 @A1