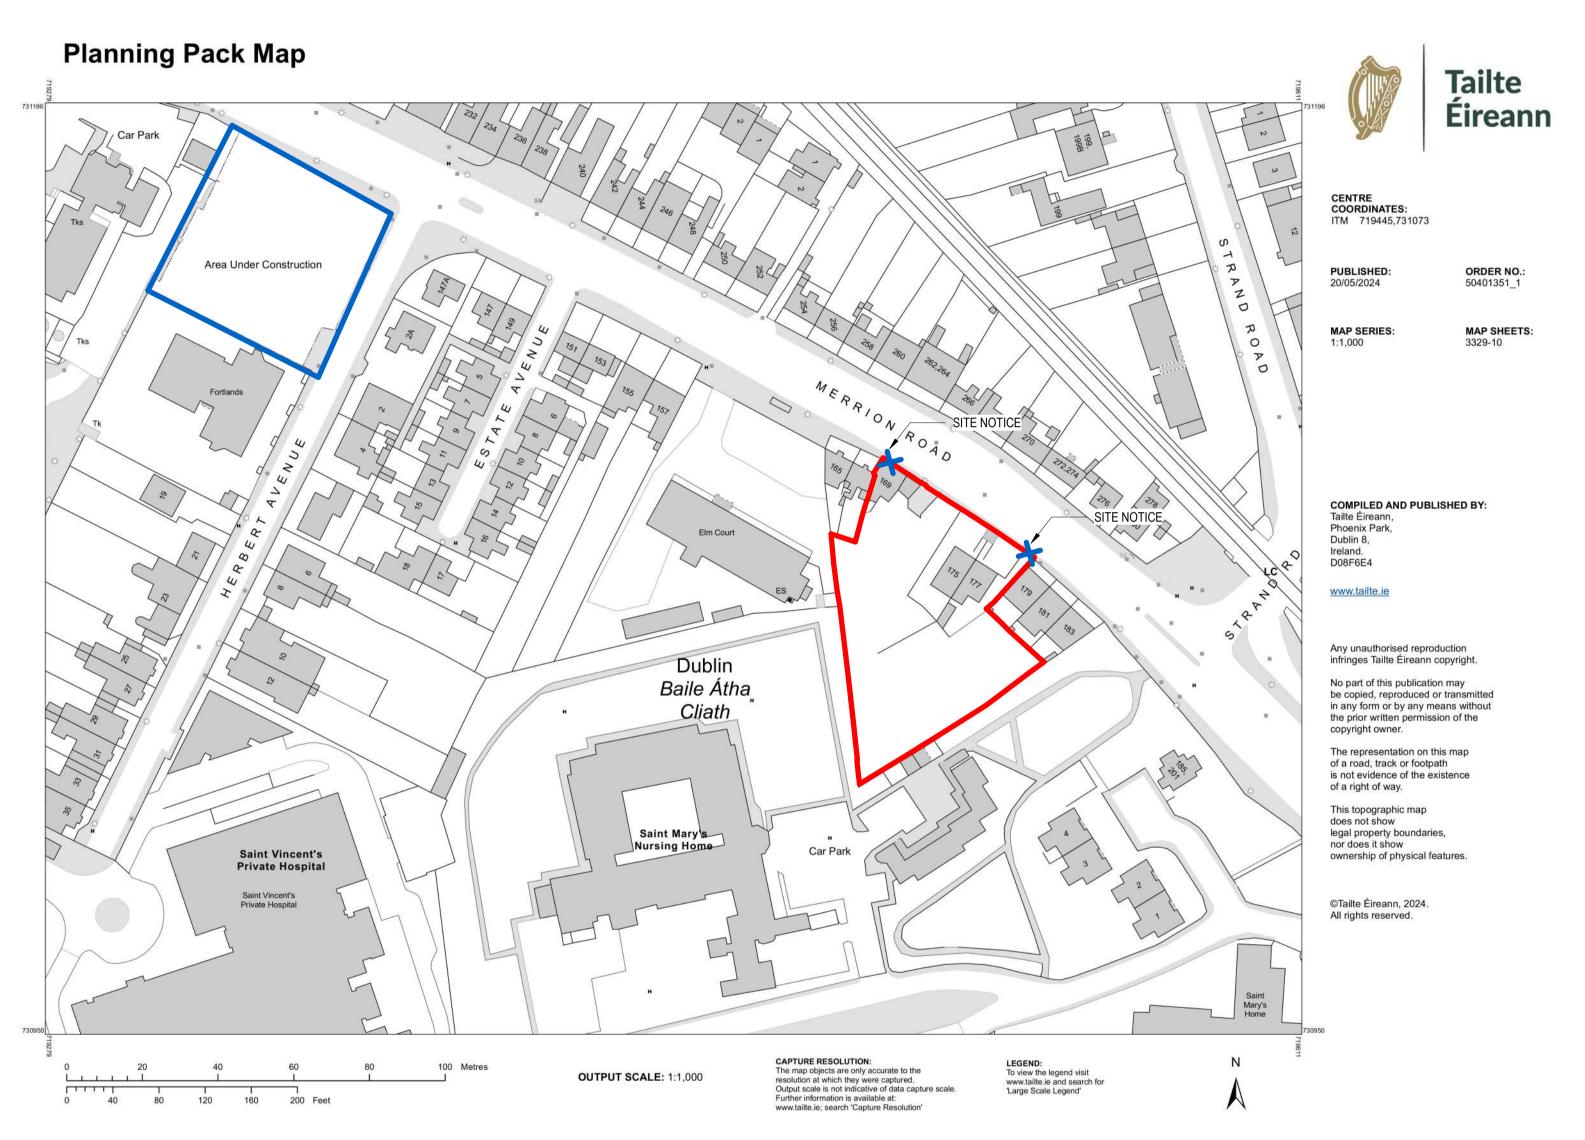

|                                                        | DATE<br>03/09/2024                                                     | ISSUED F                       |                  | ESCRIPTIC<br>3 LRD PLA     |       |                  |           |
|--------------------------------------------------------|------------------------------------------------------------------------|--------------------------------|------------------|----------------------------|-------|------------------|-----------|
| - 1                                                    |                                                                        |                                |                  |                            |       |                  |           |
|                                                        |                                                                        |                                |                  |                            |       |                  |           |
|                                                        |                                                                        |                                |                  |                            |       |                  |           |
|                                                        |                                                                        |                                |                  |                            |       |                  |           |
|                                                        |                                                                        |                                |                  |                            |       |                  |           |
|                                                        |                                                                        |                                |                  |                            |       |                  |           |
|                                                        |                                                                        |                                |                  |                            |       |                  |           |
|                                                        |                                                                        |                                |                  |                            |       |                  |           |
|                                                        |                                                                        |                                |                  |                            |       |                  |           |
|                                                        |                                                                        |                                |                  |                            |       |                  |           |
|                                                        | OLT                                                                    | T DOUND                        | A DV             |                            |       |                  |           |
| •                                                      | <del></del> SII                                                        | E BOUND                        | ARY              |                            |       |                  |           |
| -                                                      | от                                                                     | HER LAND                       | S WITHIN (       | OWNERSH                    | Р     |                  |           |
|                                                        |                                                                        |                                |                  |                            |       |                  |           |
|                                                        |                                                                        |                                |                  |                            |       |                  |           |
|                                                        |                                                                        |                                |                  |                            |       |                  |           |
|                                                        |                                                                        |                                |                  |                            |       |                  |           |
|                                                        |                                                                        |                                |                  |                            |       |                  |           |
|                                                        |                                                                        |                                |                  |                            |       |                  |           |
|                                                        |                                                                        |                                |                  |                            |       |                  |           |
|                                                        |                                                                        |                                |                  |                            |       |                  |           |
|                                                        |                                                                        |                                |                  |                            |       |                  |           |
|                                                        |                                                                        |                                |                  |                            |       |                  |           |
|                                                        |                                                                        |                                |                  |                            |       |                  |           |
|                                                        |                                                                        |                                |                  |                            |       |                  |           |
|                                                        |                                                                        |                                |                  |                            |       |                  |           |
|                                                        |                                                                        |                                |                  |                            |       |                  |           |
|                                                        |                                                                        |                                |                  |                            |       |                  |           |
|                                                        |                                                                        |                                |                  |                            |       |                  |           |
|                                                        |                                                                        |                                |                  |                            |       |                  |           |
|                                                        |                                                                        |                                |                  |                            |       |                  |           |
|                                                        |                                                                        |                                |                  |                            |       |                  |           |
|                                                        |                                                                        |                                |                  |                            |       |                  |           |
|                                                        |                                                                        |                                |                  |                            |       |                  |           |
|                                                        |                                                                        |                                |                  |                            |       |                  |           |
|                                                        |                                                                        |                                |                  |                            |       |                  |           |
| KEY                                                    | PLAN                                                                   |                                |                  |                            |       |                  |           |
| KEY                                                    | PLAN                                                                   |                                |                  |                            |       |                  |           |
| KEY                                                    | PLAN                                                                   | <b>~</b>                       |                  |                            |       |                  |           |
| KEY                                                    | PLAN                                                                   |                                |                  |                            |       |                  |           |
| KEY                                                    | PLAN                                                                   |                                |                  |                            |       |                  |           |
| KEY                                                    | PLAN                                                                   |                                |                  |                            |       |                  |           |
| KEY                                                    | PLAN                                                                   |                                |                  |                            | •     |                  |           |
| KEY                                                    | PLAN                                                                   |                                |                  |                            |       |                  |           |
| KEY                                                    |                                                                        | RION CO                        | MPOUND           | LAND LIM                   | ITED  |                  |           |
|                                                        | t: 1 MER                                                               |                                | MPOUND RS COMPO  |                            | ITED  |                  |           |
| Clien                                                  | t: 1 MER                                                               |                                | RS COMP          |                            | ITED  |                  |           |
| Clien                                                  | t: 1 MER                                                               | AN MOTO                        | RS COMP          |                            | ITED  |                  |           |
| Clien                                                  | t: 1 MER                                                               | N MOTO                         | RS COMP          | DUND                       | ITED  |                  |           |
| Clien Proje Title:                                     | t: 1 MER                                                               | OCATION                        | RS COMPO         | DUND                       |       | 1000             |           |
| Client<br>Project<br>Title:<br>Stage<br>Sheet          | t: 1 MER ect: GOWA SITE L e: STAC                                      | OCATION  GE 3 LR  MRC-         | RS COMPO         | DUND<br>NING<br>Z-SI-DF    |       | 1000             |           |
| Client<br>Project<br>Title:<br>Stage<br>Sheet<br>Statu | t: 1 MER ct: GOWA SITE L e: STAC et Number: as: S5   e As: As ind @ A1 | OCATION  GE 3 LR  MRC-  FOR \$ | RS COMPONING MAP | NING<br>Z-SI-DI            | R-A-0 | 1000<br>ect No.: | 1495      |
| Client<br>Project<br>Title:<br>Stage<br>Sheet<br>Statu | t: 1 MER ct: GOWA SITE L e: STAC                                       | OCATION  GE 3 LR  MRC-  FOR \$ | RS COMPONING MAP | NING<br>Z-SI-DI            | R-A-0 |                  | 1495      |
| Client<br>Project<br>Title:<br>Stage<br>Sheet<br>Statu | t: 1 MER ct: GOWA SITE L e: STAC et Number: as: S5   e As: As ind @ A1 | OCATION  GE 3 LR  MRC-  FOR \$ | RS COMPONING MAP | NING<br>Z-SI-DI            | R-A-0 |                  | 1495      |
| Clien Proje Title: Stag Shee                           | t: 1 MER ct: GOWA SITE L e: STAC et Number: as: S5   e As: As ind @ A1 | OCATION  GE 3 LR  MRC-  FOR \$ | RS COMPONING MAP | NING Z-SI-DF SSION ev.: P1 | R-A-0 |                  | 1495<br>s |